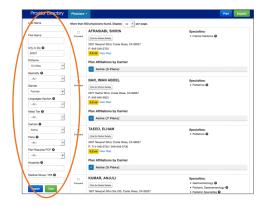

## Search all Nine health plans with one online tool!

CaliforniaChoice® offers an easy-to-use Online Provider Directory designed to help brokers and employees find and select a doctor or specialist in any of our available health plans.

Go to calchoice.com
Click on Provider Search

Enter City or ZIP Code, then enter the carrier of your choice OR leave blank to see all carriers

2. Click on Medical Carriers

7 Click Accent

5. You can also search by a combination of specific options including specialty, metal tier, or carrier