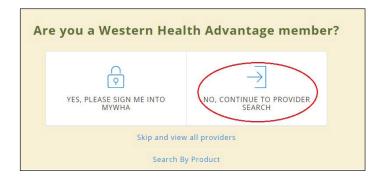

## Go to https://www.westernhealth.com/search-for-providers/advanced-search/

1. Select the type of provider you are looking for, we will use primary care physician in this example.

2. The next screen (see below) will ask whether you want to search as a member of Western Health or you can continue the search without having to log in. In this example, we will click on "No, continue to provider search."