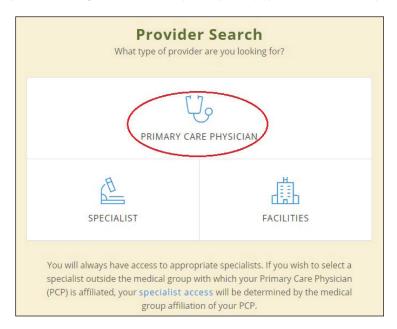

## Go to https://www.westernhealth.com/search-for-providers/advanced-search/

1. Select the type of provider you are looking for, we will use primary care physician in this example.

2. The next screen (see below) will ask whether you want to search as a member of Western Health or you can continue the search without having to log in. In this example, we will click on "No, continue to provider search."