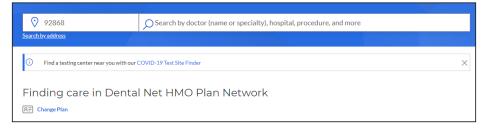

## **PROVIDER SEARCH INSTRUCTIONS**



## https://www.anthem.com/find-care/

1. Click on Select a plan for basic search. For members, enter your ID number in the Use Member ID for Basic Search.



2. Click the type of Care > State > type of plan (Medical (Employer-sponsored)) > and then choose the plan > Continue. Below is the list of the networks. Plan Type (All listed under Dental)

DHMO - Dental Net HMO Complete - Dental Complete Pediatric Dental - Dental Prime



3. Enter City, County or Zip code > search by doctor name or specialty



4. You can also search by Care Provider



5. To print a directory, click on the print Icon or to Email click on the email icon.