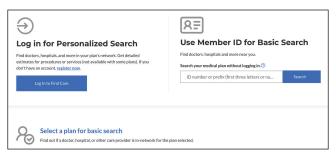

## https://www.anthem.com/find-care/

1. Click on Select a plan for basic search. For members, enter your ID number in the Use Member ID for Basic Search.

2. Click the type of Care > State > type of plan (Medical (Employer-sponsored)) > and then choose the plan > Continue. Below is the list of the networks. Plan Type (All listed under Dental)