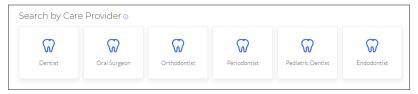

## **PROVIDER SEARCH INSTRUCTIONS**



## https://www.anthem.com/find-care/

1. Click on Select a plan for basic search. For members, enter your ID number in the Use Member ID for Basic Search.



2. Click the type of Care > State > type of plan (Medical (Employer-sponsored)) > and then choose the plan > Continue. Below is the list of the networks. Plan Type (All listed under Dental)

DHMO - Dental Net HMO Complete - Dental Complete Pediatric Dental - Dental Prime



3. Enter City, County or Zip code > search by doctor name or specialty



4. You can also search by Care Provider



5. To print a directory, click on the print Icon or to Email click on the email icon.