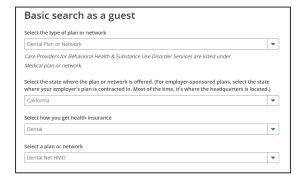

## https://www.anthem.com/find-care/

1. Click on Select a plan for basic search. For members, enter your ID number in the Use Member ID for Basic Search.

2. Click the type of Care > State > type of plan (Medical (Employer-sponsored)) > and then choose the plan > Continue. Below is the list of the networks. Plan Type (All listed under Dental)

DHMO - Dental Net HMO Complete - Dental Complete Pediatric Dental - Dental Prime

3. Enter City, County or Zip code > search by doctor name or specialty

4. You can also search by Care Provider

5. To print a directory, click on the print Icon or to Email click on the email icon.