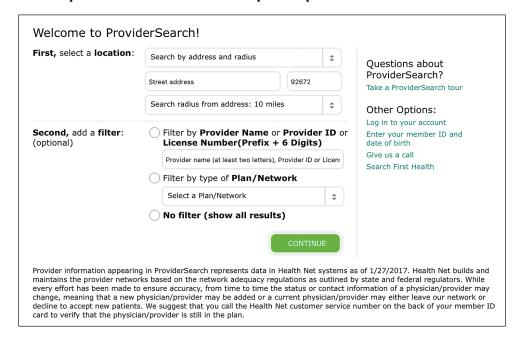

## PROVIDER SEARCH INSTRUCTIONS

## https://www.healthnet.com/portal/providerSearch.action

- 1. Enter the city and state, county, or zip code of the location to search. For Out of State providers, see the Out of State Provider Instructions.
- 2. Select "Filter by Provider Name or Provider ID or License Number" or "Filter by Type of Plan/Network," or "No Filter" for all results. See below for Plan/Network names
- 3. Select which type of provider to search