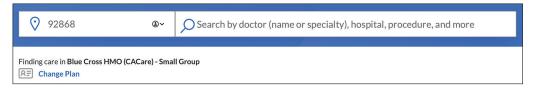

Enter City, County or Zip code > search by doctor name or specialty

You can also search by Care Provider

5. To print a directory, click on the print Icon or to Email click on the email icon.