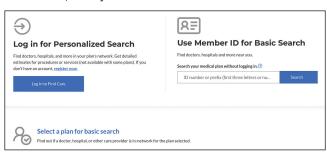

## https://www.anthem.com/find-care/

Click on Select a plan for basic search. For members, enter your ID number in the Use Member ID for Basic Search.

2. Click the type of Care > State > type of plan (Medical (Employer-sponsored)) > and then choose the plan > Continue. Below is the list of the networks. Plan type (all listed under Medical Employer – Sponsored):