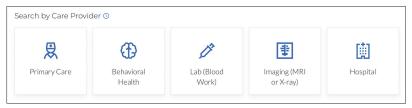

Enter City, County or Zip code > search by doctor name or specialty

You can also search by Care Provider

5. To print a directory, click on the print Icon or to Email click on the email icon.