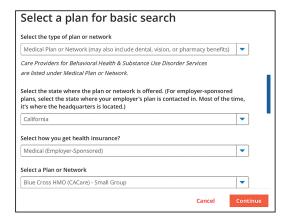

## https://www.anthem.com/find-care/

Click on Select a plan for basic search. For members, enter your ID number in the Use Member ID for Basic Search.

2. Click the type of Care > State > type of plan (Medical (Employer-sponsored)) > and then choose the plan > Continue. Below is the list of the networks. Plan type (all listed under Medical Employer – Sponsored):

HMO – Blue Cross HMO (CACare) – Small Group Select HMO – Select HMO Priority Select HMO – Priority Select HMO Vivity HMO - Vivity HMO PPO – Prudent Buyer PPO/EPO Select PPO – Select PPO Out of State - National PPO (BlueCard PPO)