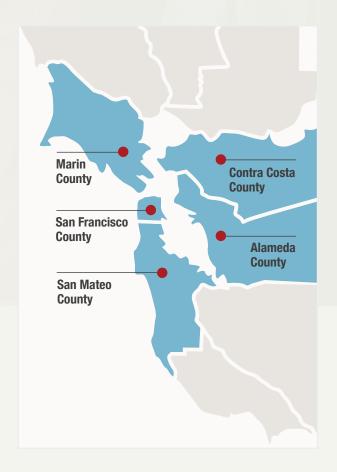

Our plans are for companies based in San Francisco or San Mateo County. Understanding today's distributed nature of workforces around the Bay Area, we extend the coverage area to Alameda, Contra Costa and Marin counties for employees who reside there.

For large employer groups with 100+, your base can extend to all outlined counties. Be sure to inquire about how we can get you started.

# Plans to Suit Your Business Needs

Balance plans are available to employers and employees who live or work in San Francisco or San Mateo counties - with extended coverage for employees who live in Alameda, Contra Costa and Marin counties.