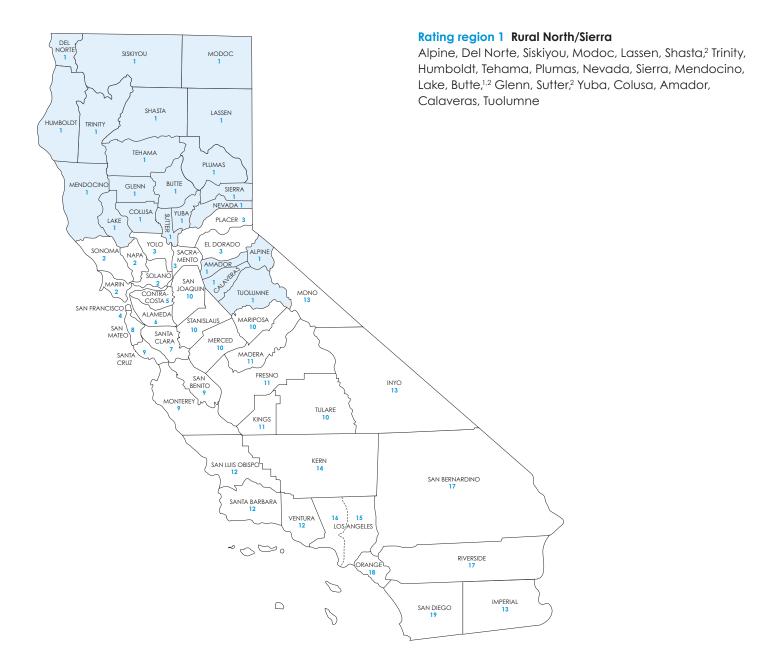

#### Rate Book 1

**Rating region 1:** Alpine, Del Norte, Siskiyou, Modoc, Lassen, Shasta, Trinity, Humboldt, Tehama, Plumas, Nevada, Sierra, Mendocino, Lake, Butte, Glenn, Sutter, Yuba, Colusa, Amador, Calaveras, Tuolumne

# Blue Shield of California county grouping for Rate Book 1

Blue Shield bases the rating on the employer location by ZIP code for all plans, including medical, dental and vision plans.

<sup>1</sup> Counties where Full network HMO is available.

### Small Business Off Exchange

Rating region definitions and Access+ HMO® and Dental HMO availability Effective April 2021

| Rating<br>Region | County        | Access+<br>HMO° network<br>availability | Dental HMO<br>availability |
|------------------|---------------|-----------------------------------------|----------------------------|
| 1                | Alpine        |                                         |                            |
| ·                | Amador        |                                         |                            |
|                  | Butte         | •                                       | •                          |
|                  | Calaveras     |                                         |                            |
|                  | Colusa        |                                         |                            |
|                  | Del Norte     |                                         |                            |
|                  | Glenn         |                                         |                            |
|                  | Humboldt      |                                         |                            |
|                  | Lake          |                                         |                            |
|                  | Lassen        |                                         |                            |
|                  | Mendocino     |                                         |                            |
|                  | Modoc         |                                         |                            |
|                  | Nevada        | •                                       |                            |
|                  | Plumas        |                                         |                            |
|                  | Shasta        |                                         | •                          |
|                  | Sierra        |                                         |                            |
|                  | Siskiyou      |                                         |                            |
|                  | Sutter        |                                         | •                          |
|                  | Tehama        |                                         |                            |
|                  | Trinity       |                                         |                            |
|                  | Tuolumne      |                                         |                            |
|                  | Yuba          |                                         |                            |
| 2                | Marin         | •                                       | •                          |
|                  | Napa          |                                         | •                          |
|                  | Solano        | •                                       | •                          |
|                  | Sonoma        | •                                       | •                          |
| 3                | El Dorado     | •                                       | •                          |
|                  | Placer        | •                                       | •                          |
|                  | Sacramento    | •                                       | •                          |
|                  | Yolo          | •                                       | •                          |
| 4                | San Francisco | •                                       | •                          |

| Rating<br>Region | County                                            | Access+<br>HMO° network<br>availability | Dental HMO<br>availability |
|------------------|---------------------------------------------------|-----------------------------------------|----------------------------|
| 5                | Contra Costa                                      |                                         | •                          |
| 6                | Alameda                                           | •                                       | •                          |
| 7                | Santa Clara                                       |                                         |                            |
| 8                | San Mateo                                         | •                                       | •                          |
| 9                | Monterey                                          |                                         |                            |
|                  | San Benito                                        |                                         |                            |
|                  | Santa Cruz                                        |                                         |                            |
| 10               | Mariposa                                          |                                         |                            |
|                  | Merced                                            | •                                       | •                          |
|                  | San Joaquin                                       | •                                       | •                          |
|                  | Stanislaus                                        | •                                       | •                          |
|                  | Tulare                                            | •                                       | •                          |
| 11               | Fresno                                            |                                         |                            |
|                  | Kings                                             | •                                       | •                          |
|                  | Madera                                            | •                                       |                            |
| 12               | San Luis Obispo                                   | •                                       |                            |
|                  | Santa Barbara                                     |                                         |                            |
|                  | Ventura                                           | •                                       | •                          |
| 13               | Imperial                                          |                                         |                            |
|                  | Inyo                                              |                                         |                            |
|                  | Mono                                              |                                         |                            |
| 14               | Kern                                              | •                                       | •                          |
| 15               | Los Angeles<br>ZIP codes*                         | •                                       | •                          |
| 16               | Los Angeles –<br>except ZIP codes in<br>Region 15 | •                                       | •                          |
| 17               | Riverside                                         | •                                       | •                          |
|                  | San Bernardino                                    | •                                       | •                          |
| 18               | Orange                                            | •                                       | •                          |
| 19               | San Diego                                         |                                         | •                          |