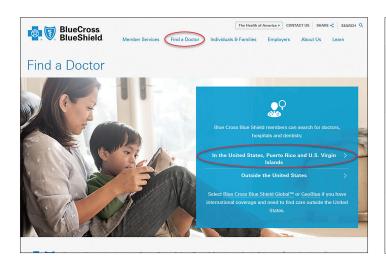

## https://www.bcbs.com/find-a-doctor

## Step by Step Instructions

- 1 At the top of the page, click "Find a Doctor," followed by "In the United States, Puerto Rico and U.S. Virgin Islands."
- 2. Choose your location using ZIP code or city name and state. Click "Select a Plan," then enter the first three letters or numbers of your member ID (if available). If not, click "Or, select by plan name."
- 3. Use the search box to find the name of your plan, or browse the list of plans below. If browsing the existing list, select "BlueCard Traditional" and return to the main search page.
- 4. Select the appropriate category and type in keywords for doctors or facilities, then click the magnifying glass to search. Alternatively, click "Advanced Search" to bring up additional filtering options.