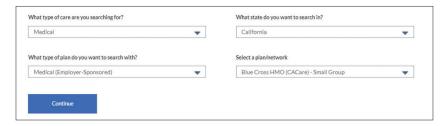

1. For members only, select "Members" and hit "Login," then enter your username and password on the next screen or enter your ID number or Alpha Prefix if you want to search without logging in.

To search as a guest, choose the type of care you are searching for, the type of plan/network that you need, and select the state you are in. See plan type names below. (This example uses Blue Cross HMO (CACare) – Small Group.

Plan Type (all listed under Medical Employer – Sponsored): HMO - Blue Cross HMO (CACare) - Small Group Select HMO - Select HMO Priority Select HMO - Priority Select HMO PPO - Blue Cross PPO (Prudent Buyer) - Small Group Select PPO - Select PPO