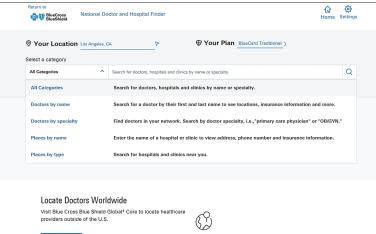

## https://www.bcbs.com/find-a-doctor

## Step by Step Instructions

- 1 At the top of the page, click "Find a Doctor," followed by "In the United States, Puerto Rico and U.S. Virgin Islands."
- 2. Choose your location using ZIP code or city name and state. Click "Select a Plan," then enter the first three letters or numbers of your member ID (if available). If not, click "Or, select by plan name."
- 3. Use the search box to find the name of your plan, or browse the list of plans below. If browsing the existing list, select "BlueCard Traditional" and return to the main search page.
- 4. Select the appropriate category and type in keywords for doctors or facilities, then click the magnifying glass to search. Alternatively, click "Advanced Search" to bring up additional filtering options.