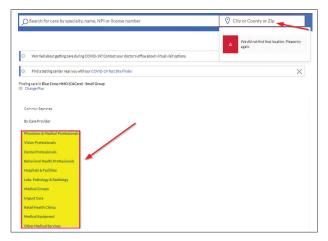

2. On the next screen, you might receive an error saying "We did not find that location. Please try again." Go ahead and type in your zip code or your city and select a care provider that you prefer.

3. To print a directory, click on the orange "print" icon on the upper right of the results page.