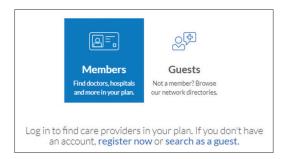

## PROVIDER SEARCH INSTRUCTIONS

Go to: <a href="https://www.anthem.com/ca/find-doctor/?dplid=sso.dpl.providerdirectory.search-criteria">https://www.anthem.com/ca/find-doctor/?dplid=sso.dpl.providerdirectory.search-criteria</a>
This will bring up the screen from below, where you can choose to search as a member or as a guest.

1. For members only, select "Members" and hit "Login," then enter your username and password on the next screen or enter your ID number or Alpha Prefix if you want to search without logging in.

To search as a guest, choose the type of care you are searching for, the type of plan/network that you need, and select the state you are in. See plan type names below. (This example uses Blue Cross HMO (CACare) – Small Group.