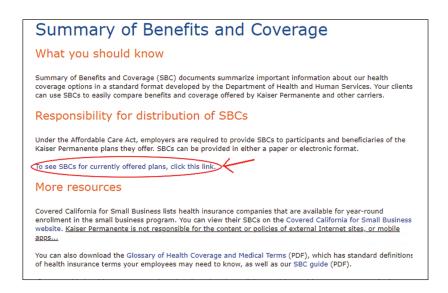

(If this is your first time using website, or of you have not visited in a while, you will be prompted to **Choose your Region**.)

2) After choosing your region, the **Summary of Benefits and Coverage** page will appear. Click on "To see SBCs for currently offered plans, click this link."