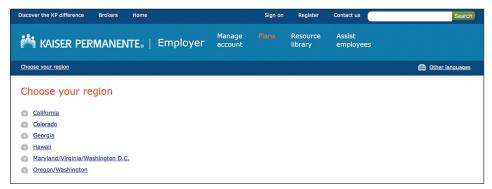

(If this is your first time using website, or of you have not visited in a while, you will be prompted to **Choose your Region**.)

2) After choosing your region, the **Summary of Benefits and Coverage** page will appear. Click on "To see SBCs for currently offered plans, click this link."