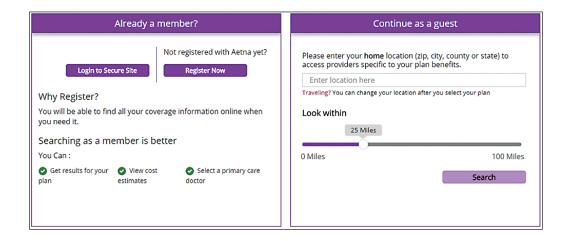

## **PROVIDER SEARCH INSTRUCTIONS**

Step by Step Provider Search Instructions:

1. Enter your zip, city, county or state in the search bar

2. Enter your plan name in the search bar or select your plan from the list below and press "Continue"