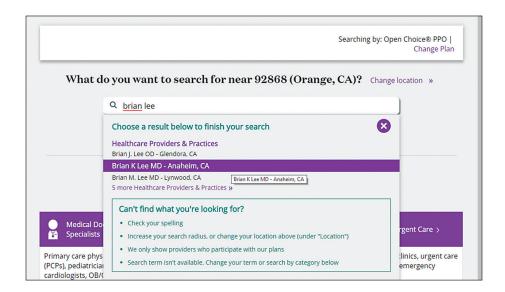

## PROVIDER SEARCH INSTRUCTIONS

Enter the name of your PCP in the search bar, and if it appears, select it to view "Provider/Facility Information"

4. To print a Directory, instead of using the search bar, click "Hospitals and Facilities" then "All Hospitals and Facilities".