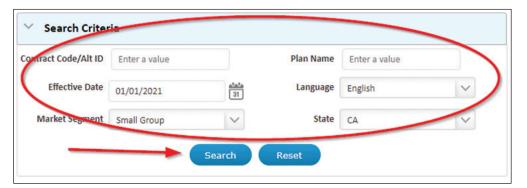

## **INSTRUCTIONAL GUIDE**

- 1) Go to https://sbc.anthem.com/dps/
- 2) Click on CA state and select the market unit Small Group. Then click Next.

3) You will be taken to the screen below where you are given a list of Plans. Use the filters at the top of the screen to narrow your search by selecting effective date, plan type, state, group size, exchange plan code etc. Once completed, click Search.