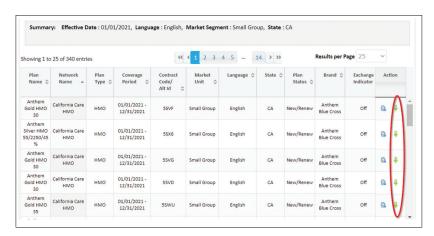

4) A revised list of plans that meet your search criteria will appear. To download the SBC for your desired plan, click on the green download arrow on the far right of your screen. The magnifying glass icon will open the PDF to view.