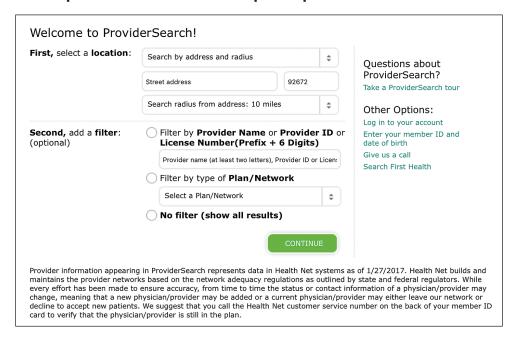

## PROVIDER SEARCH INSTRUCTIONS



## https://www.healthnet.com/portal/providerSearch.action





- 1. Enter the city and state, county, or zip code of the location to search. For Out of State providers, click on Search First Health link under Other Options to the right.
- 2. Select "Filter by Provider Name or Provider ID or License Number" or "Filter by Type of Plan/Network," or "No Filter" for all results. See below for Plan/Network names
- Select which type of provider to search

Plan/Network (All plans are listed under the Standard Medical Plans):

Full HMO Network - HMO - Full Network Small Group (Platinum, Gold, Silver, GF Plans)

WholeCare HMO Network - HMO - WholeCare Small Group (Platinum, Gold, Silver)

SmartCare HMO Network - HMO - SmartCare Network Small Group (Platinum, Gold, Silver)

CommunityCare HMO Network – HMO - CommunityCare Small Group (Gold, Silver, Bronze)

S