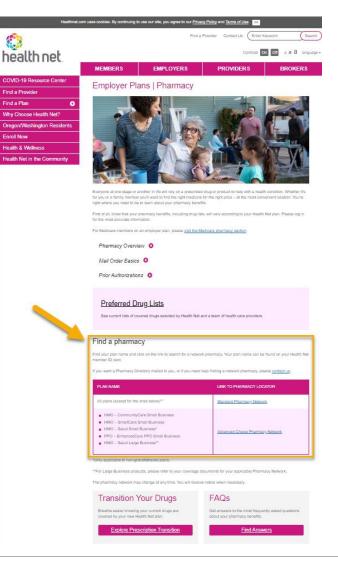

# **How to find Participating Pharmacies**

#### Go to Employer Plans – Pharmacy on Healthnet.com

- Refer to the Find a Pharmacy at the bottom of the page to locate an in-network pharmacy near your home or work.
- Larger retailers include CVS, Rite Aid and Walgreens