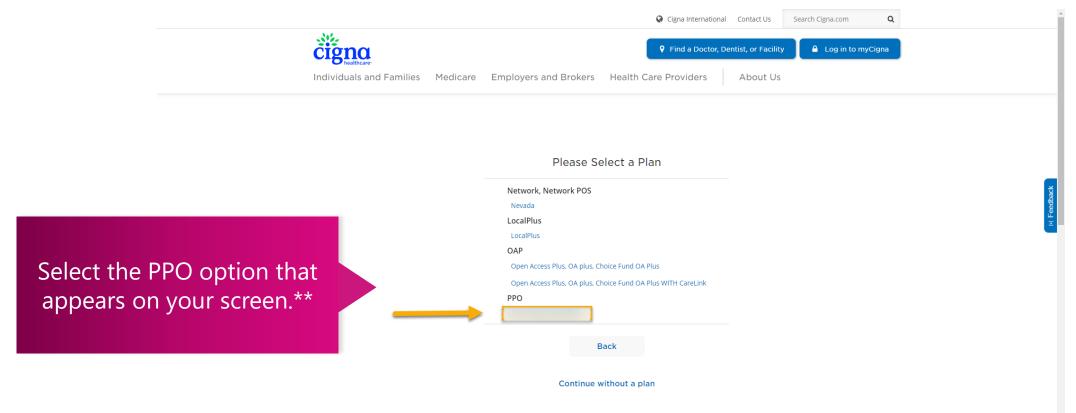

#### Please Select a Plan

Select PPO, Choice Fund PPO plan

\*\* The network name may appear differently in different geographical areas. For example, CA will display as "PPO, PPO Tiered"; CT will display as "PPO, PPO Choice Fund"; and TX will display as "PPO".