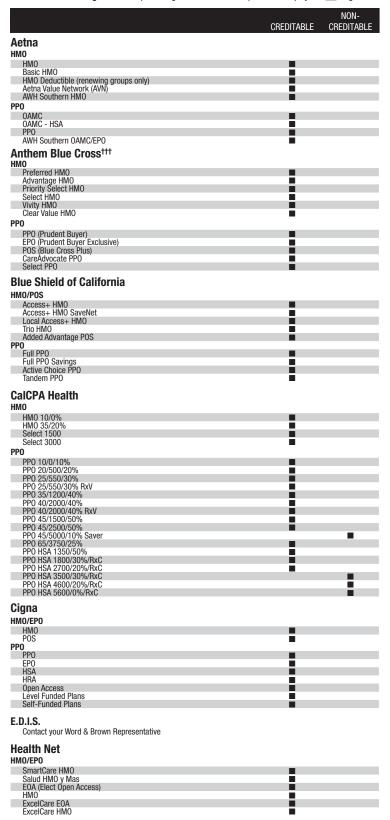

## PRESCRIPTION COVERAGE - LARGE GROUP

## **MEDICARE PART D**

Creditable Coverage Non-creditable Coverage Prescription drug benefit with current plan from employer is at least as good as the pharmacy benefits offered through the new Medicare Part D standard plan Prescription drug benefit with current plan from employer is <u>not</u> as good as the pharmacy benefits offered through the new Medicare Part D standard plan