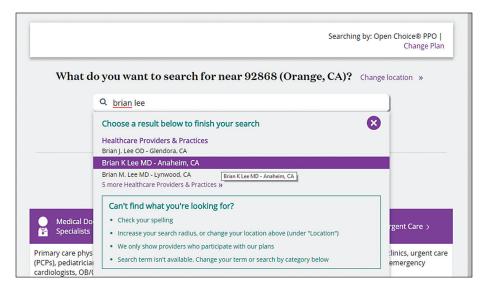

(CONTINUED ON NEXT PAGE)

3. Enter the name of your PCP in the search bar, and if it appears, select it to view "Provider/Facility Information"

4. To print a Directory, instead of using the search bar, click "Hospitals and Facilities" then "All Hospitals and Facilities".