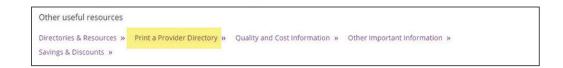

(CONTINUED ON NEXT PAGE)

3. Enter the name of your PCP in the search bar, and if it appears, select it to view "Provider/Facility Information"

4. To print a Directory, instead of using the search bar, click "Hospitals and Facilities" then "All Hospitals and Facilities".