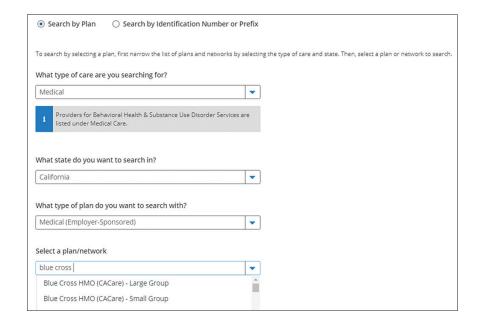

 The next screen (on right) will ask what type of care that you are searching for, the state that you want to search in, and the type of plan/network that you want to search with. See plan type names below. (This example uses Blue Cross HMO (CACare) – Small Group)

Plan Type (all listed under Medical Employer – Sponsored): HMO - Blue Cross HMO (CACare) - Small Group Select HMO - Select HMO HMO - Priority Select HMO PPO - Blue Cross PPO (Prudent Buyer) - Small Group Select PPO - Select PPO