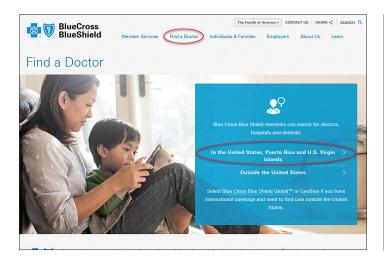

#### Step by Step Instructions

- 1 At the top of the page, click "Find a Doctor," followed by "In the United States, Puerto Rico and U.S. Virgin Islands."
- 2. Choose your location using ZIP code or city name and state. Click "Select a Plan," then enter the first three letters or numbers of your member ID (if available). If not, click "Or, select by plan name."
- 3. Use the search box to find the name of your plan, or browse the list of plans below. If browsing the existing list, select "BlueCard Traditional" and return to the main search page.
- 4. Select the appropriate category and type in keywords for doctors or facilities, then click the magnifying glass to search. Alternatively, click "Advanced Search" to bring up additional filtering options.