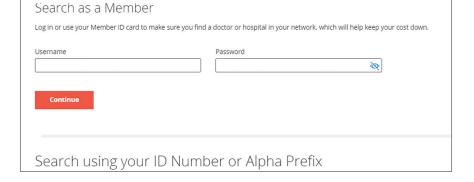

#### Step by Step Instructions:

Go to https://www.anthem.com/ca/find-doctor/?dplid=sso.dpl.providerdirectory.search-criteria

- 1. This will bring up this screen (on right), where you can choose to search as a member or as a guest.
- For members, enter your username and password or enter your ID number or Alpha Prefix.
  To search as a guest, look for "Search by Selecting a Plan" and click on "Continue."