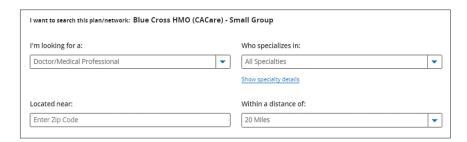

- On the next screen, you will be asked to select the type of provider (i.e. Doctor/Medical Professional, Hospital, etc.)
- Enter the provider's name, zip code of the location you want to search and make sure to indicate "All Specialties" under "Who specializes in" section.