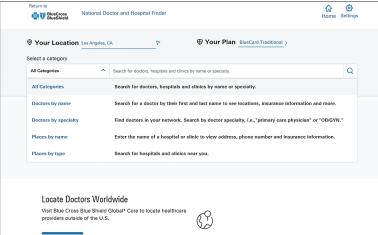

### https://www.bcbs.com/find-a-doctor

#### Step by Step Instructions

- 1 At the top of the page, click "Find a Doctor," followed by "In the United States, Puerto Rico and U.S. Virgin Islands."
- 2. Choose your location using ZIP code or city name and state. Click "Select a Plan," then enter the first three letters or numbers of your member ID (if available). If not, click "Or, select by plan name."
- 3. Use the search box to find the name of your plan, or browse the list of plans below. If browsing the existing list, select "BlueCard Traditional" and return to the main search page.
- 4. Select the appropriate category and type in keywords for doctors or facilities, then click the magnifying glass to search. Alternatively, click "Advanced Search" to bring up additional filtering options.